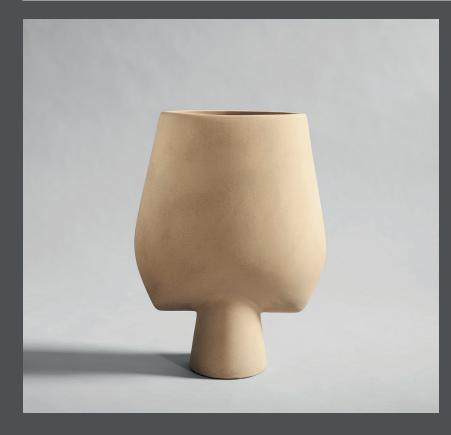

## Product no: 111028

Type: Vase - Indoor

Colour: Sand

**Material: Ceramic** 

Care instructions: Use a soft dry cloth to clean the product. Do not use household cleaners. Not waterproof

Dimensions: L33 / W16 / H43 CM

## **SPHERE VASE SQUARE BIG**

The Sphere collection has become synonymous with the visual language and the signature series of 101 Copenhagen.

The series is a family of unique silhouettes and textures gathering in a decorative and sculptural manner. Elegantly sculpted, each vase is finished with an intricate ornate detailing.

Inspired by ancient Chinese vases, a palette of faded earth tones is characteristic of the Sphere collection which was developed in close collaboration with highly skilled ceramists, ensuring the precise contrast between the smooth shapes and sharp edges.