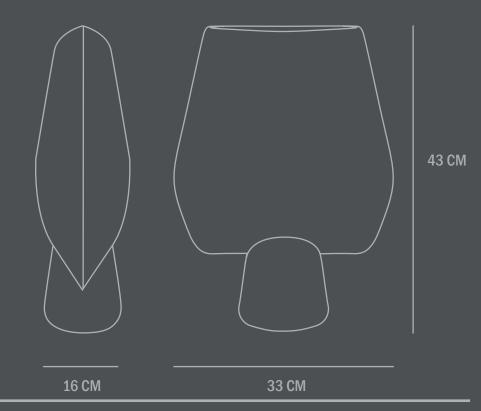

## Product no: 111028

Type: Vase - Indoor

Colour: Sand

**Material: Ceramic** 

Care instructions: Use a soft dry cloth to clean the product. Do not use household cleaners. Not waterproof

Dimensions: L33 / W16 / H43 CM